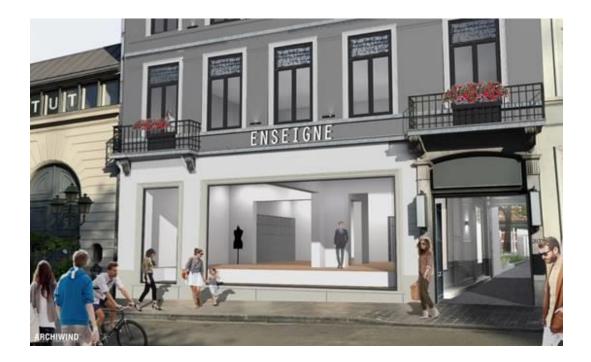

## Le Waterloo 30 In Brussels

The project consists of the transformation and renovation of a building (first floor) located at boulevard de Waterloo 30 in 1000 Brussels, with a view to the establishment of a new quality business on behalf of SA Stephano Immo which is a heritage company created in 1986.

Client End client Mission Design offices General Contractor Location Project type Building type Surface area Period STEPHANO IMMO N/A Project Management ArchiWind – EMS - CGL Consult Strima bd de Waterloo 30 in 1000 Brussels Renovation Retail 1000 sq. m. 2017 – 2021