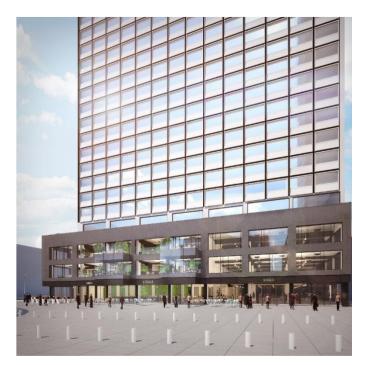

## Cardo Brussels In Brussels

The project consists of the complete renovation of the former Sheraton Hotel located on Place Rogier. It is the largest hotel in Brussels with 522 rooms. The renovation takes place in 2 phases: the first one is the renovation of the rooms and the corridors and the second one is the recreation of the common spaces of the hotel. We must not forget the initial phase which consisted of removing asbestos from the building.

Our mission is a mission of project management covering all aspects from the optimization of the project, the processing of the planning permission procedure, the coordination of the design offices, the coordination of the works until their reception by ensuring the role of conductor throughout the project..