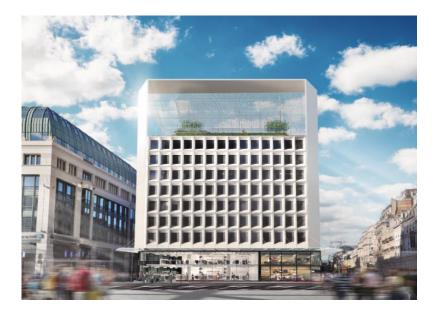

## Bota Solar In Brussels

After the first works which consisted in the renovation of an interior part of the building, located between the rue Neuve and the boulevard Adolphe Max, on the place Rogier, of +/- 4. 800 sq. m. + the creation of an entrance hall and classrooms for the user, Bruxelles Formation, a second phase consisting of more important renovation works on behalf of the owner such as the renovation of the facades with the creation of a solar canopy, the floors (basement, first floor and 1st floor) as well as the roof by a photovoltaic structure is being finalized

Client End client Mission Design offices

General contractor Location

Project Type Building type

Surface area Period Bruxelles formation & others Construction Project Management Sunsoak – Ney ArchiWInd – EMS - CGL N/A boulevard du Jardin Botanique in 1000 Brussels Renovation Offices, classrooms & shops 6.000 sq. m. 2015 – 2021