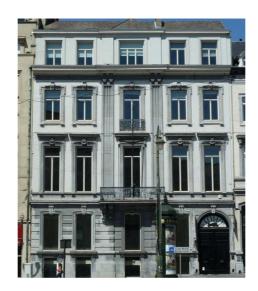

## Place Stéphanie 6 in Brussels

This is a high-end mixed-use building (shops, office space and a restaurant) located straight to Place Stéphanie in the high-end district of the upper city of Brussels.

Immo-Pro was hired to follow up on the urban planning procedure of the project and coordinate the renovation in separate lots, on the first floor, ground floor and cellar levels.

Client Stephano Immo End client N/A

Mission Construction project management
Design offices Roose & Partners – EMS – Setesco
Contractor SGTB

Location Place Stéphanie in 1050 Brussels

Project type Renovation
Building type Commercial
Surface area 900 sq.m.
Time frame 2011 (4 months)
Cost € 350,000