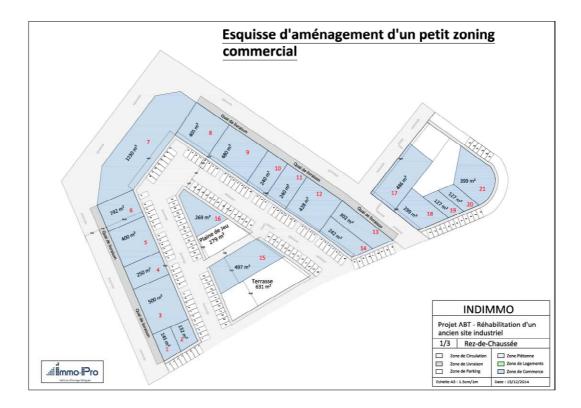

## ABT2 in Braine-Le-Comte

At this stage of the study, the development of the property project is subdivided into two parts. One will be built on the largest part of the site along rue du Pont, to be used as a retail park for several neighbourhood stores. The site is U-shaped and will be known as building " A ".

The other entity consists of the construction of a building « B » on the corner of rue du Pont and rue des Frères Dulait, of which the ground floor will also be used for neighbourhood stores and which also has two floors with apartments.

This will be an open retail park.

Immo-Pro has been tasked with conducting a feasibility study for the creation of units, to examine the potential for local clients, and to contact financial institutions.